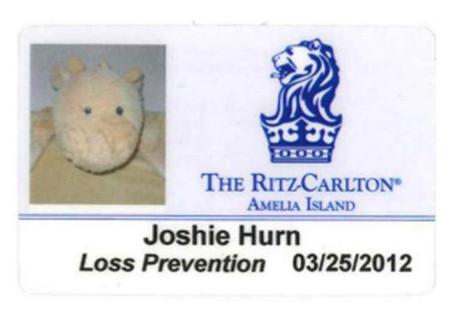

## **CASE STUDY**

Joshie at the Ritz Carlton

Mega Sponsor

**Main Sponsor** 

**Sponsor** 

He even got to drive on the beach! After a day of helping, Joshie decided that it was time to go home, so we thanked him for a job well done and he jumped in a box and returned home to you!